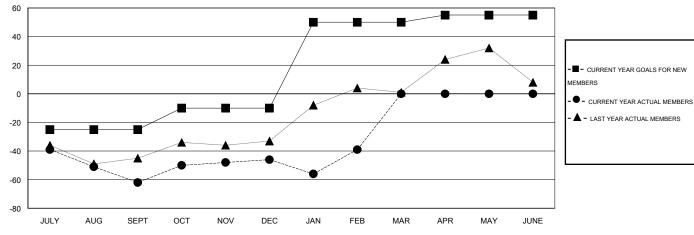

#### GOALS AND ACTUAL MEMBERS CUMULATIVE

| DROPPED CLUBS: 2  DROPPED MEMBERS |     | 36 CLUBS OF 52 ADDED 1 OR MORE NEW MEMBERS | GENDER DISTRIBU<br>MALE<br>FEMALE | TION<br>1,116 (65.15%)<br>597 (34.85%) |     |
|-----------------------------------|-----|--------------------------------------------|-----------------------------------|----------------------------------------|-----|
| DECEASED                          | 16  | CLICK HERE FOR HEALTH                      | FAMILY UNIT MEMBERS               |                                        | 363 |
| CLUB CANCELLED                    | 0   | ASSESSMENT DATA                            |                                   |                                        |     |
| OTHER                             | 143 |                                            | HEAD OF HOUSEHOLD                 | 180                                    |     |
| TOTAL                             | 159 |                                            | NON-HEAD OF HOUSEHOL              | 183                                    |     |